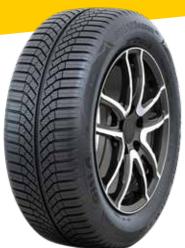

## **FEATURES**

- Directional pattern with ultra-wide center groove
- Differentiated design between center and outer pattern section
- German engineered all-season compound

## BENEFITS

- Maximized water drainage, for short wet braking distances and reduced risks of aquaplaning
- Centre section with full sipes design ensures grip & traction on snow and ice
- Shoulders' solid blocks design guarantees stiffness & stability under warm conditions, and high speed handling with direct steering response
- The new high silica compound guarantees outstanding grip at low temperatures and in wet conditions, but also reliable hot summer rigidity