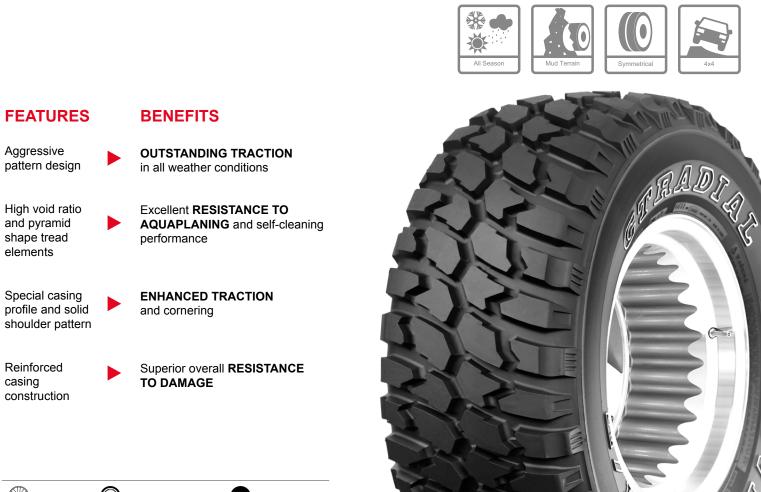

## ADVENTURO M/T

GTR\_1119\_01\_007\_DE

## **MUD TERRAIN - OFF ROAD**

ADVENTURO M/T is a mud terrain and maximum traction tyre and is the most aggressive and rugged tyre in the GT Radial range.