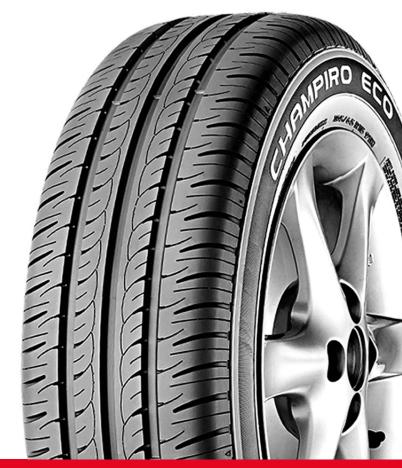

# **CHAMPIRO ECO**

FOR EVERYDAY DRIVING

## CHAMPIRO ECO

#### FOR EVERYDAY DRIVING

CHAMPIRO ECO is a comfort tyre providing all round performance for your standard and compact car.