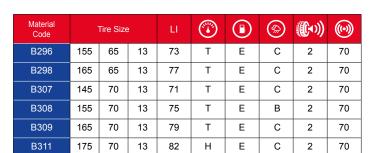

## CHAMPIRO ECO RANGE









# **CHAMPIRO ECO**

FOR EVERYDAY DRIVING







## CHAMPIRO ECO

#### FOR EVERYDAY DRIVING

CHAMPIRO ECO is a comfort tyre providing all round performance for your standard and compact car.









#### **FEATURES**

### **BENEFITS**

Symmetrical 3 groove tread construction

Provides excellent COMFORTY
STABILITY AND SAFETY
through effective water dispersion

Special Compound

Excellent GRIP ON WET AND DRY ROAD

Wave shaped siping

REDUCED NOISE, increased driving comfort

Latest inner liner formula

 Maintains optimal air pressure over a longer period, SAVING FUEL whilst maintaining handling and braking to the highest level







Speed Rating: T - H



70 - 65 Series