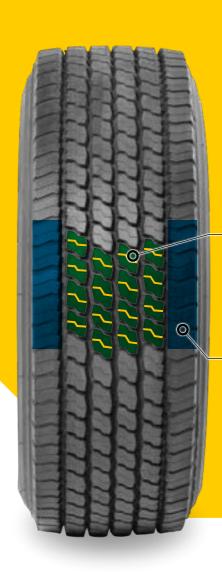

# **GSW226**

# **GDR621+**

Optimized block edge elements in combination with deep snow sipes provide excellent grip and safe feeling in all road conditions.

Wide and robust shoulders ensure higher stability in steering and cornering keeping on the same time low noise and high driving comfort.