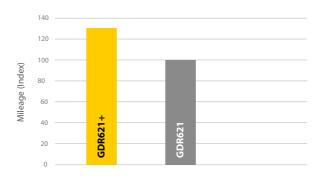

#### Giti Field test results in EU fleets

### UPGRADED VERSION OF GITI DRIVE TIRE FOR WINTER AND ALL SEASONS CONDITIONS

- > GDR621+ features latest tread compound for improved road performances
- Fleet test run in Austria confirmed +30% mileage improvement while all other performances have been kept at same level
- > 3PMSF Certified