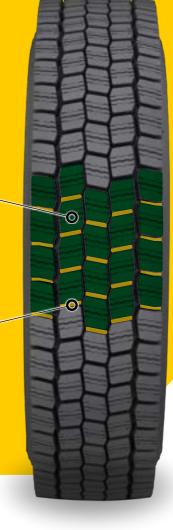

#### GDR621+

| Size        | u                 | SI    | Pattern | 紫     | Rim  | Load Single<br>Kg | Load Dual<br>Kg |     | O    | Noise<br>dB | <b>(Co)</b> | <b>`</b> (): |   |
|-------------|-------------------|-------|---------|-------|------|-------------------|-----------------|-----|------|-------------|-------------|--------------|---|
| 315/70R22.5 | 154/150 (152/148) | L (M) | GDR621+ | 3PMSF | 9.00 | 3750              | 3350            | 312 | 1014 | 75          | В           | В            | D |
| 315/80R22.5 | 158/150 (154/150) | L(M)  | GDR621+ | 3PMSF | 9.00 | 4250              | 3350            | 312 | 1076 | 75          | В           | В            | D |

Latest generation Giti tread compound for superior performance in winter and all-season conditions. Plus "+" on the sidewall stays for enhanced abrasion resistance tread compound vs. previous GDR621 generation.

Deep tread depth and specific block sipes for outstanding traction and excellent mileage in every condition.

### UPGRADED VERSION OF GITI DRIVE TIRE FOR WINTER AND ALL SEASONS CONDITIONS

- > GDR621+ features latest tread compound for improved road performances
- Fleet test run in Austria confirmed +30% mileage improvement while all other performances have been kept at same level
- > 3PMSF Certified