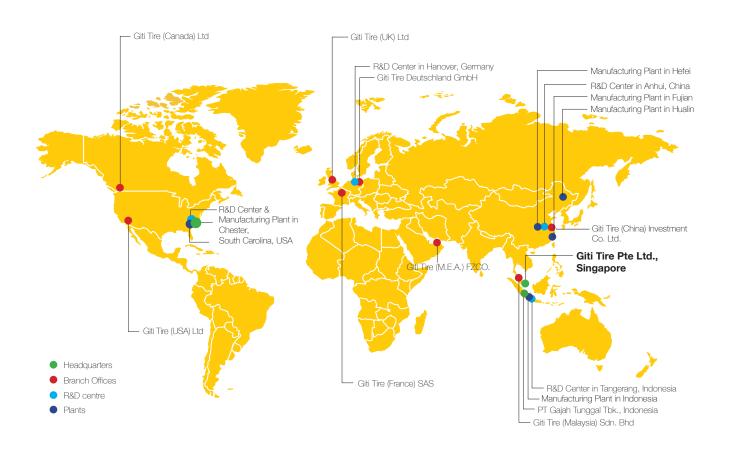

### World Class Green Production and Lean Manufacturing

佳通轮胎以可持续发展为目标,秉承"绿色生产,精益制造"的理念,持续扩张其全球化的战略布局,创建轮胎生产制造的世界级绿色工厂。目前,佳通轮胎已经拥有遍布全球的 8 家轮胎制造工厂,分别位于中国、印度尼西亚和美国。同时还拥有来自超过 20 个国家的 30000 名员工。

Giti Tire always adheres to the concept of "green production and lean manufacturing" for sustainable development, and constantly expands its strategic layout of globalization, forming world-class green factories for tire manufacturing. At present, Giti tire has eight tire manufacturing plants in the world, which are located in China, Indonesia, and the United States, and have 30,000 employees from more than 20 countries.